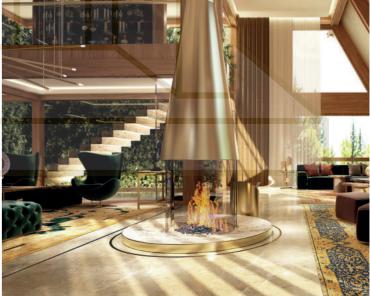

# LUXURY CONTEMPORARY CHALET

Where classic meets modernity

Here, classic meets modernity to create a beautiful, enchanting setting. The marble floor is harmoniously combined with the geometry of the wooden vaults, and each compositional detail plays a key role in the space allocated to it.