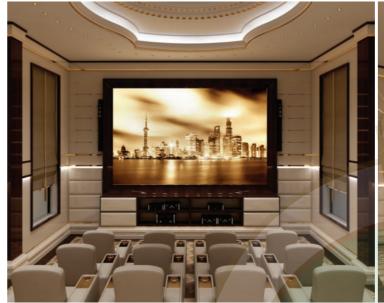

#### HOME THEATRE

Luxury for your life

Elegant, smooth, upholstered shapes in this beautiful room: a private home theatre where walls and ceilings are decorated with goldened

geometric design themes. Exclusive and precious combination between linear design and warm and refined atmosphere.