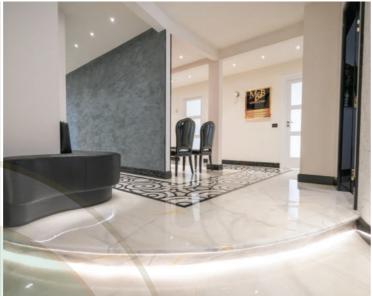

# LUXURY CONTEMPORARY CHALET

Where classic meets modernity

Here, classic meets modernity to create a beautiful, enchanting setting. The marble floor is harmoniously combined with the geometry of the wooden vaults, and each compositional detail plays a key role in the space allocated to it.