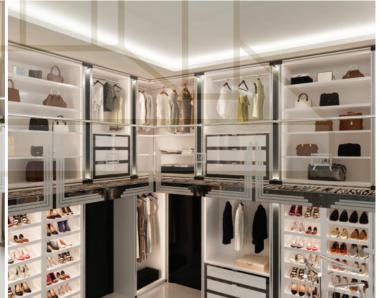

To project a custom interior includes the design and organization of space, based on customer needs, the choice of materials, colors, the project development with technical drawings and renders in color, showing the entire decoration complete with walls, floors, ceilings, furniture, curtains and lightings.