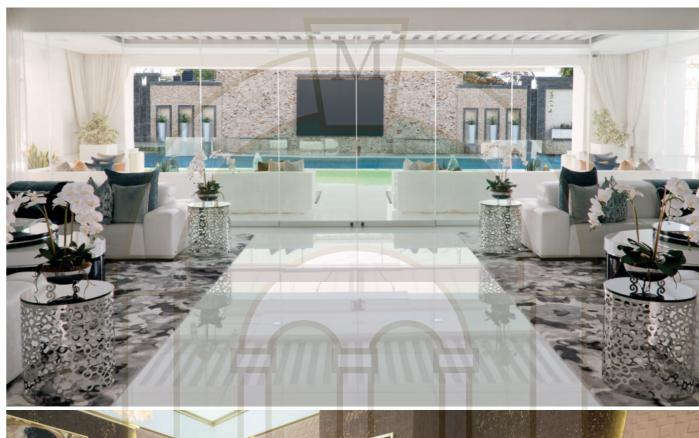

# LUXURY MODERN VILLA

Concept of design that celebrates modern style

Wonderful villa that reflects latest trends of

modern design.

Pure like a blank canvas, but luxurious at the same time, well finished and cared down to the smallest details. Huge windows, brilliant white patterns and fabrics, furnishings with linear and contemporary silhouette create an elegant, harmonious and glamorous space.

# LUXURY PRIVATE APARTMENT

Color combination that enhance modern style

Wonderful interior design project for a private home with contemporary taste and shades: each piece of furniture in this house stands for modernity, fashion, hightech luxury style. Eclectic shapes, harmoniously declined with white color, realize unique furniture and combine design, functions, materials and colors by creating a perfect harmony in spaces. Precious furniture designed for everyday use.