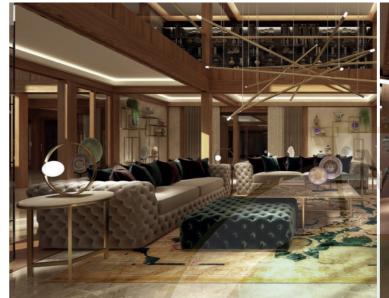

# LUXURY CONTEMPORARY CHALET

Where classic meets modernity

Here, classic meets modernity to create a beautiful, enchanting setting. The marble floor is harmoniously combined with the geometry of the wooden vaults, and each compositional detail plays a key role in the space allocated to it.