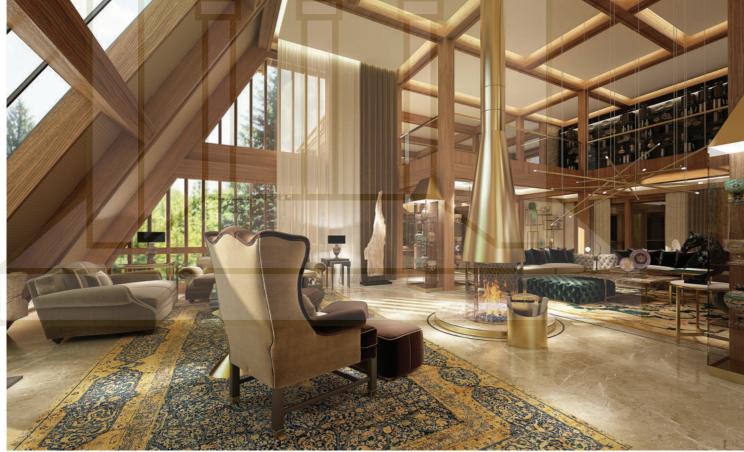

# LUXURY CONTEMPORARY CHALET

Where classic meets modernity

Here, classic meets modernity to create a beautiful, enchanting setting. The marble floor is harmoniously combined with the geometry of the wooden vaults, and each compositional detail plays a key role in the space allocated to it.