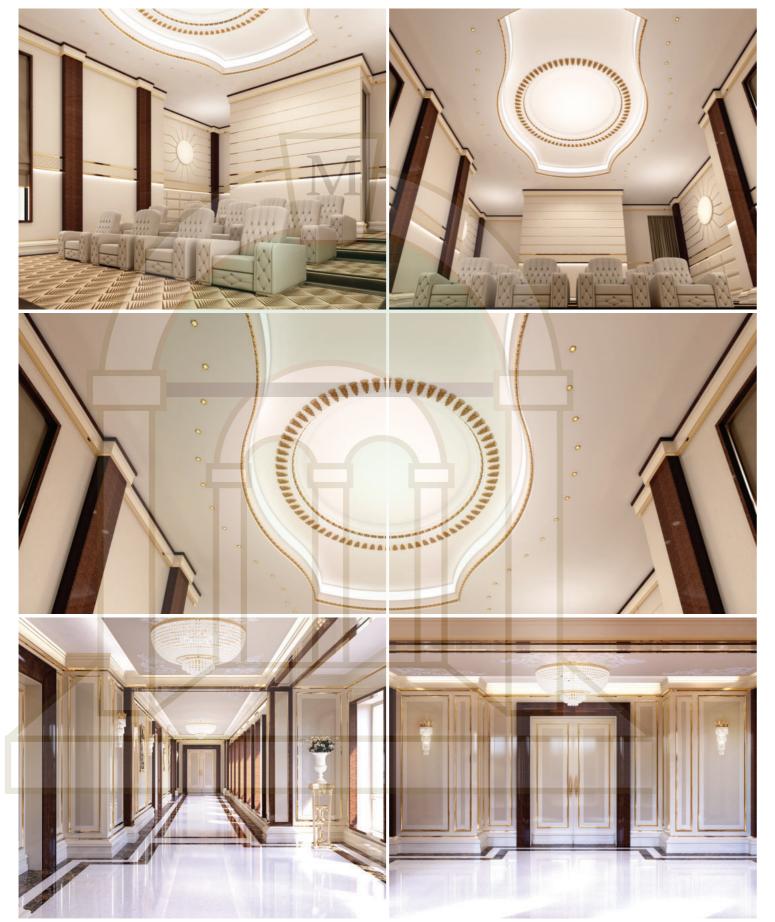

#### HOME THEATRE

Luxury for your life

Elegant, smooth, upholstered shapes in this beautiful room: a private home theatre where walls and ceilings are decorated with goldened

geometric design themes. Exclusive and precious combination between linear design and warm and refined atmosphere.