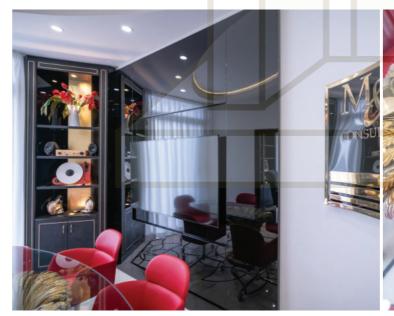

#### M&B CONSULTING

Perfect combination between functionality and design

A stylish office, where colors and shades are orchestrated in order to create a mood of visual tension. Shiny lacquering, elegant and smooth upholstery, wonderful flooring realized in resin hand painted and designed and precious furniture give to this location a particular aesthetic sense, something out of the ordinary. Our team, for this project made a skilful work of design, planning and use of different elements, thereby achieving an eclectic and easy to live result. As always we love to dedicate particular attention to the very essence of every detail.