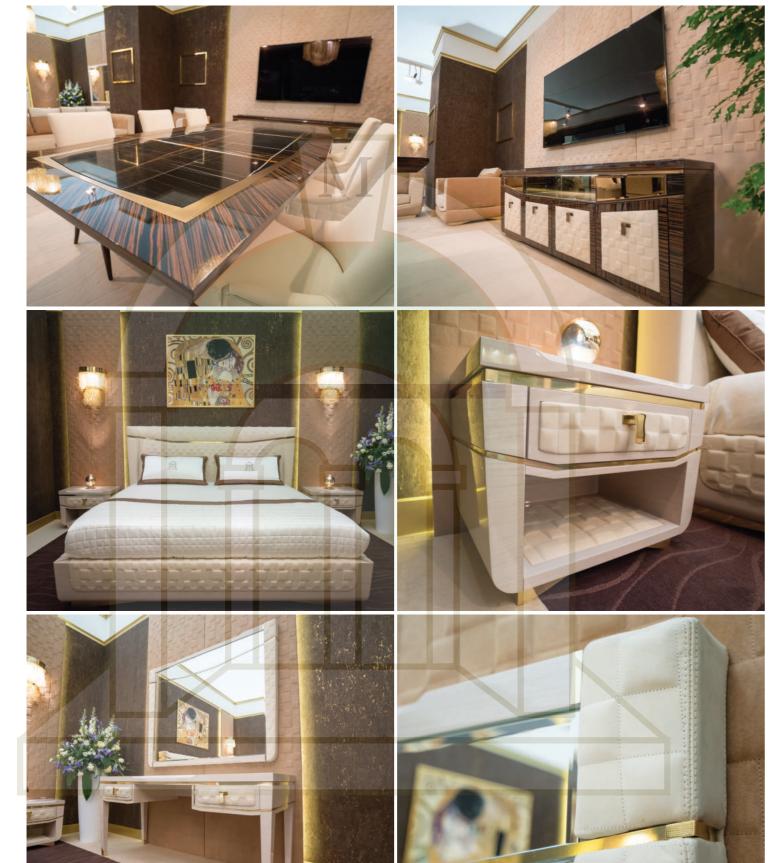

## BOND COLLECTION

Skillful use of shapes in contemporary style

With this collection Anacleto Mariani approaches an idea of more contemporary luxury, a style that is bond between present and past, between tradition and innovation. The smooth and elegant Nabuk reigns over and the elegance of its workings is able to create a well balanced space. The marble, very especial and valuable, suggests uniqueness and originality.

#### HOME THEATRE

Luxury for your life

Elegant, smooth, upholstered shapes in this beautiful room: a private home theatre where walls and ceilings are decorated with goldened

geometric design themes. Exclusive and precious combination between linear design and warm and refined atmosphere.