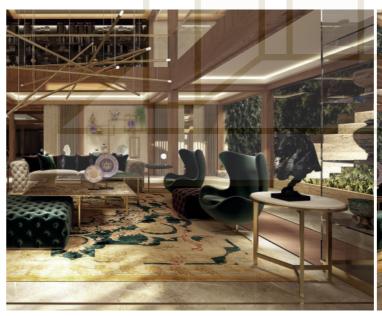

# LUXURY CONTEMPORARY CHALET

Where classic meets modernity

Here, classic meets modernity to create a beautiful, enchanting setting. The marble floor is harmoniously combined with the geometry of the wooden vaults, and each compositional detail plays a key role in the space allocated to it.