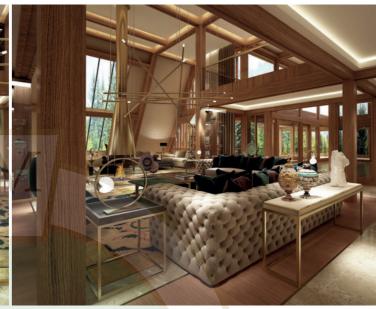

# LUXURY CONTEMPORARY CHALET

Where classic meets modernity

Here, classic meets modernity to create a beautiful, enchanting setting. The marble floor is harmoniously combined with the geometry of the wooden vaults, and each compositional detail plays a key role in the space allocated to it.