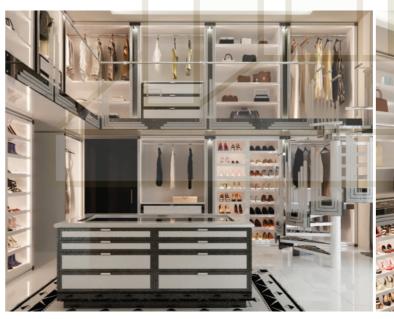

To project a custom interior includes the design and organization of space, based on customer needs, the choice of materials, colors, the project development with technical drawings and renders in color, showing the entire decoration complete with walls, floors, ceilings, furniture, curtains and lightings.