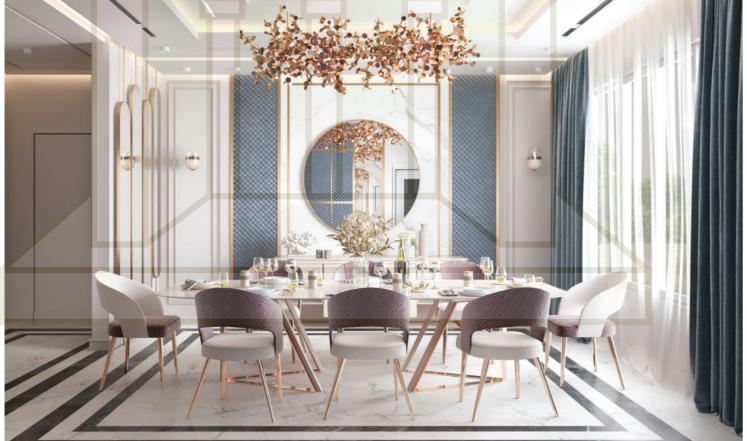

#### M&B CONSULTING

Perfect combination between functionality and design

A stylish office, where colors and shades are orchestrated in order to create a mood of visual tension. Shiny lacquering, elegant and smooth upholstery, wonderful flooring realized in resin hand painted and designed and precious furniture give to this location a particular aesthetic sense, something out of the ordinary. Our team, for this project made a skilful work of design, planning and use of different elements, thereby achieving an eclectic and easy to live result. As always we love to dedicate particular attention to the very essence of every detail.