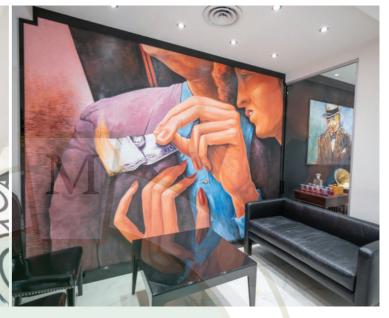

#### M&B CONSULTING

Perfect combination between functionality and design

A stylish office, where colors and shades are orchestrated in order to create a mood of visual tension. Shiny lacquering, elegant and smooth upholstery, wonderful flooring realized in resin hand painted and designed and precious furniture give to this location a particular aesthetic sense, something out of the ordinary. Our team, for this project made a skilful work of design, planning and use of different elements, thereby achieving an eclectic and easy to live result. As always we love to dedicate particular attention to the very essence of every detail.