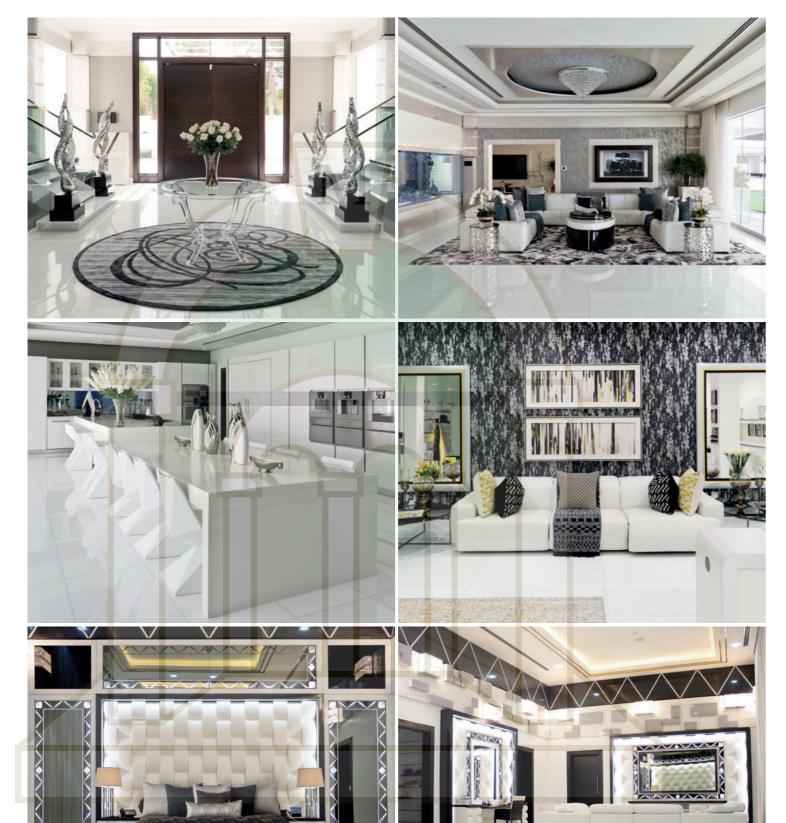

### PRIVATE VILLA

An atmosphere of exceptional elegance

Magnificent villa with a garden and a swimming pool, whose harmonious interior is done in bright colors. Every detail has been designed to make the best use of the available space and create an atmosphere of exceptional elegance.

#### M&B CONSULTING

Perfect combination between functionality and design

A stylish office, where colors and shades are orchestrated in order to create a mood of visual tension. Shiny lacquering, elegant and smooth upholstery, wonderful flooring realized in resin hand painted and designed and precious furniture give to this location a particular aesthetic sense, something out of the ordinary. Our team, for this project made a skilful work of design, planning and use of different elements, thereby achieving an eclectic and easy to live result. As always we love to dedicate particular attention to the very essence of every detail.